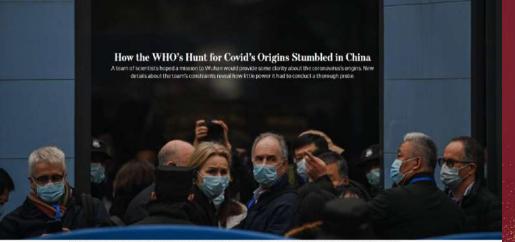

de some clarity to a world craving answer.

For a while, it appeared to. The vote's results captured headlines: The virus probably jumped to humann from an animal; further research was needed on whether it spread on from food; a lab look was "extremely unlikely."





## SOPA Award for Public Service Journalism 亚洲出版业协会公共服务新闻大奖

## Award for Excellence

#### Judges' Comments:

Public service journalism is about providing vital information that audiences need. In this sense no other news story has been of greater public interest in this year than the pandemic. By addressing what is and what isn't known about the origins of the pandemic not only has this team helped shed light on new findings refuted disinformation also but campaigns that have polluted information ecosystems. Well done.







MHD Reclaim members seestigating the constant of length will the duard Human station meneric Watan Oxine in among HECTOR RETAINS, AGE/ACE/TRAVICE PRESSENCET VIMAGES

By Jeremo Pane (John) - Belse McKin (John) and Drew Himburg (John) Mar 17,2021 248 and T

D table hearticle commutation

THE MAN CO

WURAN, China—More than a dozen foreign scientists led by the World Health Organization gathered with Chinese constreparts has noomh to vote on the question: How did the Covid 10 pandemic start?

C. elevatoria

The show of hards came after a four-week joint study in the city where the first cases were identified, a minimum many hoped would provide some clarity to a world craving answers.

For a while, it appeared to. The vote's results captured headlines: The virus probably jumped to humann from