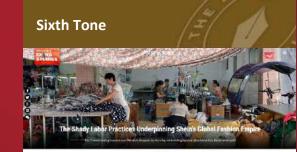

#### EPORTO

Workers in Vietnam lived inside factories to keep Samsung's products on shelves during the pandemic

As Covid-19 threatened the tech supply chain, some companies, including Apple suppliers, went to extreme lengths to keep their products flowing,

#### Q ≡

rkors

Workers in Vietnam lived inside factories to keep Samsung's products on shelves during the pandemic

As Covid-19 threatened the tech supply chain, some companies, including Apple suppliers, went to extreme lengths to keep their products flowing,